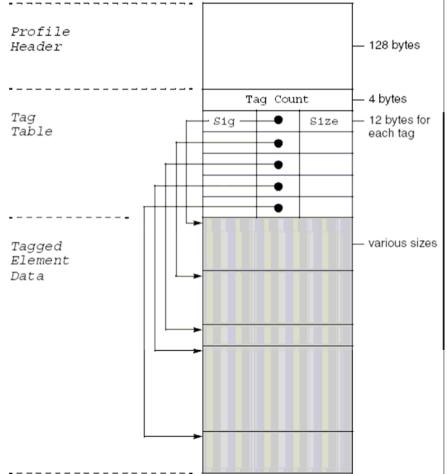

### **ICC Profile Anatomy**

- ICC profiles use a tagged format.
- Profiles made up of header plus individual tags.
- Tags can be informational or numeric, optional or required.
- Profile version (v2, v4) located in profile header.